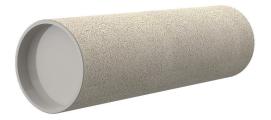

## **Cement-coated wall sleeve**

with special coating

# ZVR200/150 fc

Article no.: 1200200150

For installation in waterproof concrete tank. Coating merges seamlessly with the concrete.

Picture may differ from selected product