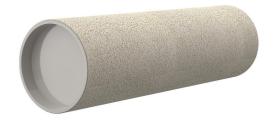

## **Cement-coated wall sleeve**

with special coating

# ZVR200/100 fc

Article no.: 1200200100

For installation in waterproof concrete tank. Coating merges seamlessly with the concrete.

Picture may differ from selected product