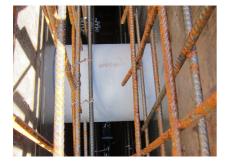

#### **Advantages:**

- Lightweight
- Simple installation in the formwork
- Can be cut to length on site
- Can be used in all types of waterproof concrete wall including element construction

#### **Application range:**

• Waterproof concrete stress class 1, waterproof concrete stress class 2