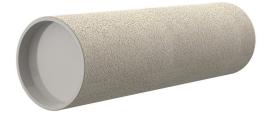

# **Cement-coated wall sleeve**

with special coating

# ZVR150/750 c

Article no.: 1200150750

For installation in waterproof concrete tank. Coating merges seamlessly with the concrete.

Picture may differ from selected product