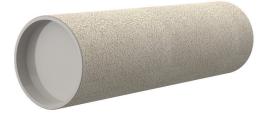

# **Cement-coated wall sleeve**

with special coating

## ZVR150/650 c

Article no.: 1200150651

For installation in waterproof concrete tank. Coating merges seamlessly with the concrete.

Picture may differ from selected product

#### **Advantages:**

- Lightweight
- Simple installation in the formwork
- Can be cut to length on site
- Can be used in all types of waterproof concrete wall including element construction

#### Material:

- Pipe: PVC-U
- Closing cover: PE