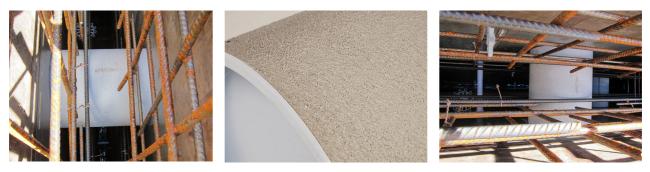

erproof concrete tank. Coating merges seamlessly with the concrete.

## FACTS

#### **Advantages:**

- Lightweight
- Simple installation in the formwork
- Can be cut to length on site
- Can be used in all types of waterproof concrete wall including element construction

### **Scope of delivery:**

• 2 pieces closing covers

#### **Properties:**

- FHRK-certified
- Break-resistant, inherently stable
- Sealed ready for installation

### **Application range:**

• Waterproof concrete stress class 1, waterproof concrete stress class 2



### Material:

- Pipe: PVC-U
- Closing cover: PE

### **Tightness:**

• gastight and watertight

## FEATURES

| Wall sleeve ID (mm):    | 150 |
|-------------------------|-----|
| Wall sleeve OD<br>(mm): | 167 |
| wall thickness (mm):    | 500 |

### PICTURES