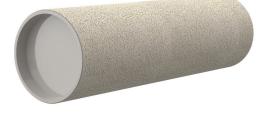

# **Cement-coated wall sleeve**

with special coating

# ZVR150/500 fc

Article no.: 1200150500

Picture may differ from selected product

For installation in waterproof concrete tank. Coating merges seamlessly with the concrete.