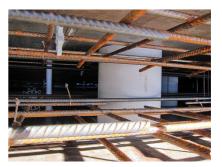

### **Advantages:**

- Lightweight
- Simple installation in the formwork
- Can be cut to length on site
- Can be used in all types of waterproof concrete wall including element construction