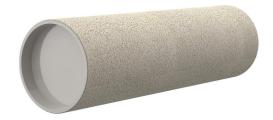

# **Cement-coated wall sleeve**

with special coating

ZVR150/450 fc

Article no.: 1200150450

For installation in waterproof concrete tank. Coating merges seamlessly with the concrete.

Picture may differ from selected product