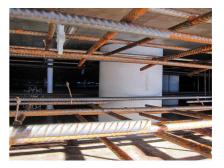

#### **Advantages:**

- Lightweight
- Simple installation in the formwork
- Can be cut to length on site
- Can be used in all types of waterproof concrete wall including element construction

#### **Application range:**

• Waterproof concrete stress class 1, waterproof concrete stress class 2