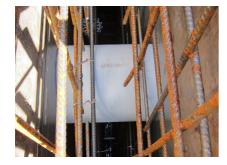

#### **Advantages:**

- Lightweight
- Simple installation in the formwork
- Can be cut to length on site
- Can be used in all types of waterproof concrete wall including element construction

#### **Application range:**

• Waterproof concrete stress class 1, waterproof concrete stress class 2