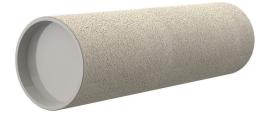

# **Cement-coated wall sleeve**

with special coating

ZVR150/365 fc

Article no.: 1200150365

For installation in waterproof concrete tank. Coating merges seamlessly with the concrete.

Picture may differ from selected product

## **FEATURES**

Wall sleeve ID (mm): 150
Wall sleeve OD 167
(mm): 167
wall thickness (mm): 365