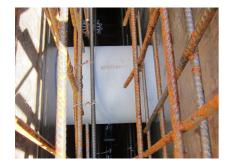

### **Advantages:**

- Lightweight
- Simple installation in the formwork
- Can be cut to length on site
- Can be used in all types of waterproof concrete wall including element construction

### **Application range:**

• Waterproof concrete stress class 1, waterproof concrete stress class 2