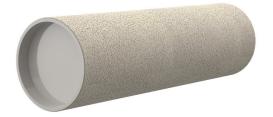

# **Cement-coated wall sleeve**

with special coating

# ZVR150/350 fc

Article no.: 1200150350

For installation in waterproof concrete tank. Coating merges seamlessly with the concrete.

Picture may differ from selected product

### **Advantages:**

- Lightweight
- Simple installation in the formwork
- Can be cut to length on site
- Can be used in all types of waterproof concrete wall including element construction

### **Properties:**

- FHRK-certified
- Break-resistant, inherently stable
- Sealed ready for installation

#### **Material:**

- Pipe: PVC-U
- Closing cover: PE