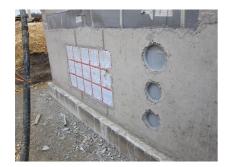

### **Application range:**

• Waterproof concrete stress class 1 and 2

### **Advantages:**

- Lightweight
- Simple installation in the formwork
- Can be cut to length on site
- Can be used in all types of waterproof concrete wall including element construction