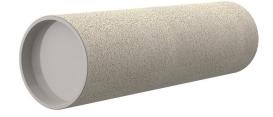

# **Cement-coated wall sleeve**

with special coating

# ZVR150/300 fc

Article no.: 1200150300, GTIN: 4052487124522

For installation in waterproof concrete tank. Coating merges seamlessly with the concrete.

Picture may differ from selected product