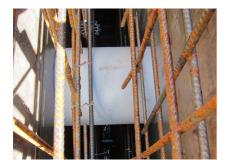

### **Advantages:**

- Lightweight
- Simple installation in the formwork
- Can be cut to length on site
- Can be used in all types of waterproof concrete wall including element construction

### **Application range:**

• Waterproof concrete stress class 1, waterproof concrete stress class 2