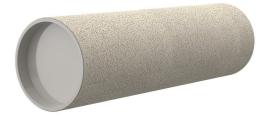

# **Cement-coated wall sleeve**

with special coating

# ZVR150/150 fc

Article no.: 1200150150

For installation in waterproof concrete tank. Coating merges seamlessly with the concrete.

Picture may differ from selected product