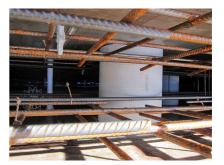

### **Advantages:**

- Lightweight
- Simple installation in the formwork
- Can be cut to length on site
- Can be used in all types of waterproof concrete wall including element construction

### **Application range:**

• Waterproof concrete stress class 1, waterproof concrete stress class 2