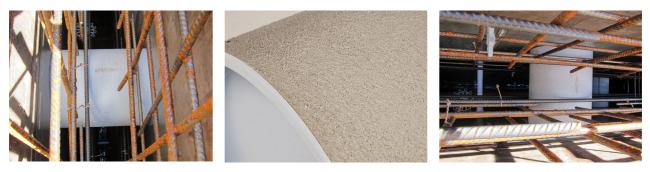

erproof concrete tank. Coating merges seamlessly with the concrete.

## FACTS

#### **Advantages:**

- Lightweight
- Simple installation in the formwork
- Can be cut to length on site
- Can be used in all types of waterproof concrete wall including element construction

### **Scope of delivery:**

• 2 pieces closing covers

#### **Properties:**

- FHRK-certified
- Break-resistant, inherently stable
- Sealed ready for installation

### **Application range:**

• Waterproof concrete stress class 1, waterproof concrete stress class 2



### Material:

- Pipe: PVC-U
- Closing cover: PE

### **Tightness:**

• gastight and watertight

## FEATURES

| Wall sleeve ID (mm):    | 125 |
|-------------------------|-----|
| Wall sleeve OD<br>(mm): | 142 |
| wall thickness (mm):    | 400 |

### PICTURES