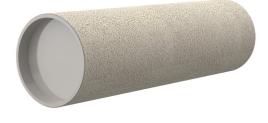

# **Cement-coated wall sleeve**

with special coating

# ZVR125/400 fc

Article no.: 1200125400

Picture may differ from selected product

For installation in waterproof concrete tank. Coating merges seamlessly with the concrete.