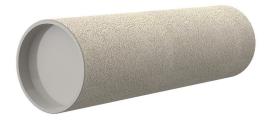

# **Cement-coated wall sleeve**

with special coating

ZVR125/200 fc

Article no.: 1200125200

For installation in waterproof concrete tank. Coating merges seamlessly with the concrete.

Picture may differ from selected product