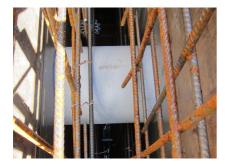

### **Advantages:**

- Lightweight
- Simple installation in the formwork
- Can be cut to length on site
- Can be used in all types of waterproof concrete wall including element construction

### **Application range:**

• Waterproof concrete stress class 1, waterproof concrete stress class 2