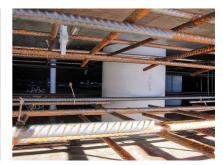

### **Advantages:**

- Lightweight
- Simple installation in the formwork
- Can be cut to length on site
- Can be used in all types of waterproof concrete wall including element construction

### **Application range:**

• Waterproof concrete stress class 1, waterproof concrete stress class 2