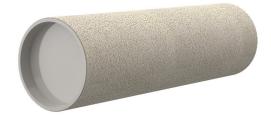

# **Cement-coated wall sleeve**

with special coating

# ZVR100/1000 c

Article no.: 1200101000

For installation in waterproof concrete tank. Coating merges seamlessly with the concrete.

Picture may differ from selected product