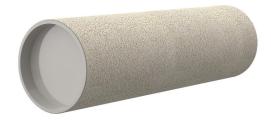

# **Cement-coated wall sleeve**

with special coating

ZVR100/900 c

Article no.: 1200100900

For installation in waterproof concrete tank. Coating merges seamlessly with the concrete.

Picture may differ from selected product

### **Advantages:**

- Lightweight
- Simple installation in the formwork
- Can be cut to length on site
- Can be used in all types of waterproof concrete wall including element construction

### **Properties:**

- FHRK-certified
- Break-resistant, inherently stable
- Sealed ready for installation

#### **Material:**

- Pipe: PVC-U
- Closing cover: PE