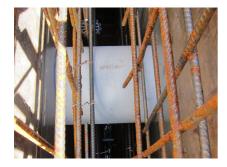

# **Cement-coated wall sleeve**

with special coating

# ZVR100/800 c

Article no.: 1200100800

For installation in waterproof concrete tank. Coating merges seamlessly with the concrete.

Picture may differ from selected product

### **Advantages:**

- Lightweight
- Simple installation in the formwork
- Can be cut to length on site
- Can be used in all types of waterproof concrete wall including element construction

### **Application range:**

• Waterproof concrete stress class 1, waterproof concrete stress class 2