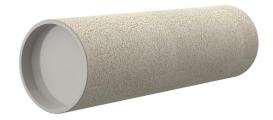

# **Cement-coated wall sleeve**

with special coating

# ZVR100/800 c

Article no.: 1200100800

For installation in waterproof concrete tank. Coating merges seamlessly with the concrete.

Picture may differ from selected product

### **Advantages:**

- Lightweight
- Simple installation in the formwork
- Can be cut to length on site
- Can be used in all types of waterproof concrete wall including element construction

### **Scope of delivery:**

• 2 pieces closing covers

### **Properties:**

- FHRK-certified
- Break-resistant, inherently stable
- Sealed ready for installation

### **Material:**

- Pipe: PVC-U
- Closing cover: PE