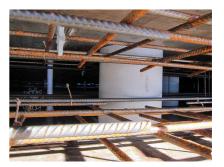

# **Cement-coated wall sleeve**

with special coating

# ZVR100/800 c

Article no.: 1200100800

For installation in waterproof concrete tank. Coating merges seamlessly with the concrete.

Picture may differ from selected product

### **Advantages:**

- Lightweight
- Simple installation in the formwork
- Can be cut to length on site
- Can be used in all types of waterproof concrete wall including element construction

### **Application range:**

• Waterproof concrete stress class 1, waterproof concrete stress class 2