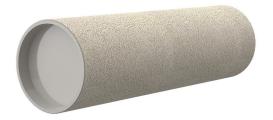

# **Cement-coated wall sleeve**

with special coating

# ZVR100/750 c

Article no.: 1200100750

For installation in waterproof concrete tank. Coating merges seamlessly with the concrete.

Picture may differ from selected product