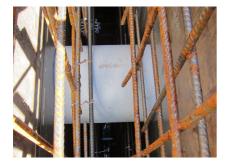

### **Advantages:**

- Lightweight
- Simple installation in the formwork
- Can be cut to length on site
- Can be used in all types of waterproof concrete wall including element construction

### **Application range:**

• Waterproof concrete stress class 1, waterproof concrete stress class 2