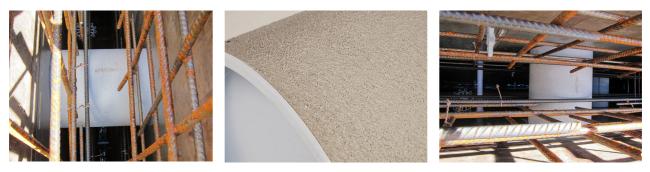

# **Cement-coated wall sleeve**

with special coating

## ZVR100/650 c

Article no.: 1200100651

seamlessly with the concrete.

Picture may differ from selected product

For installation in waterproof concrete tank. Coating merges

#### **Advantages:**

- Lightweight
- Simple installation in the formwork
- Can be cut to length on site
- Can be used in all types of waterproof concrete wall including element construction