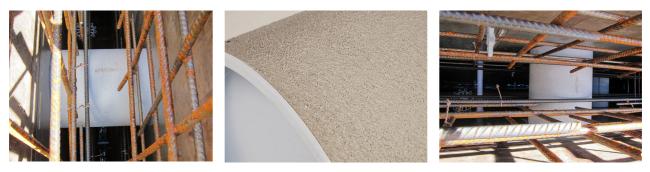

rproof concrete tank. Coating merges seamlessly with the concrete.



## FACTS

#### **Advantages:**

- Lightweight
- Simple installation in the formwork
- Can be cut to length on site
- Can be used in all types of waterproof concrete wall including element construction

#### Scope of delivery:

• 2 pieces closing covers

#### **Properties:**

- FHRK-certified
- Break-resistant, inherently stable
- Sealed ready for installation

#### **Application range:**

• Waterproof concrete stress class 1, waterproof concrete stress class 2



#### Material:

- Pipe: PVC-U
- Closing cover: PE

### **Tightness:**

• gastight and watertight

## FEATURES

| Wall sleeve ID (mm):    | 100 |
|-------------------------|-----|
| Wall sleeve OD<br>(mm): | 115 |
| wall thickness (mm):    | 450 |

### PICTURES