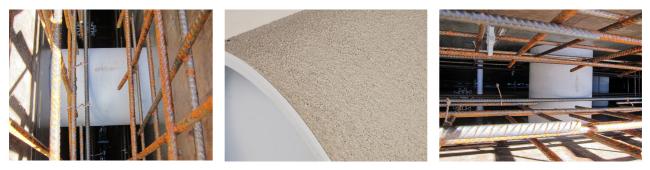

#### **Advantages:**

- Lightweight
- Simple installation in the formwork
- Can be cut to length on site
- Can be used in all types of waterproof concrete wall including element construction

### **Application range:**

• Waterproof concrete stress class 1, waterproof concrete stress class 2