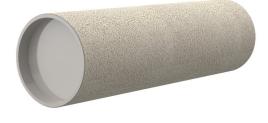

# **Cement-coated wall sleeve**

with special coating

# ZVR100/400 fc

Article no.: 1200100400

Picture may differ from selected product

For installation in waterproof concrete tank. Coating merges seamlessly with the concrete.