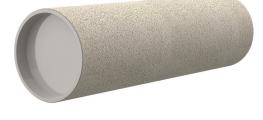

# **Cement-coated wall sleeve**

with special coating

# ZVR100/350 fc

Article no.: 1200100350

Picture may differ from selected product

For installation in waterproof concrete tank. Coating merges seamlessly with the concrete.