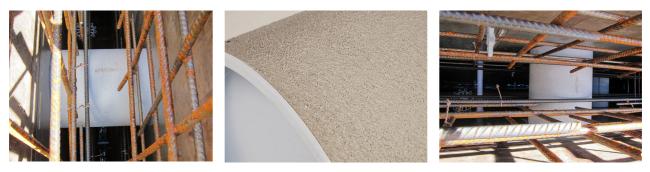

erproof concrete tank. Coating merges seamlessly with the concrete.

## FACTS

#### **Advantages:**

- Lightweight
- Simple installation in the formwork
- Can be cut to length on site
- Can be used in all types of waterproof concrete wall including element construction

### **Scope of delivery:**

• 2 pieces closing covers

#### **Properties:**

- FHRK-certified
- Break-resistant, inherently stable
- Sealed ready for installation

### **Application range:**

• Waterproof concrete stress class 1, waterproof concrete stress class 2



### Material:

- Pipe: PVC-U
- Closing cover: PE

### **Tightness:**

• gastight and watertight

## FEATURES

| Wall sleeve ID (mm):    | 100 |
|-------------------------|-----|
| Wall sleeve OD<br>(mm): | 115 |
| wall thickness (mm):    | 350 |

### PICTURES