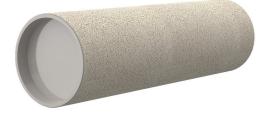

# **Cement-coated wall sleeve**

with special coating

# ZVR100/300 fc

Article no.: 1200100300

Picture may differ from selected product

For installation in waterproof concrete tank. Coating merges seamlessly with the concrete.