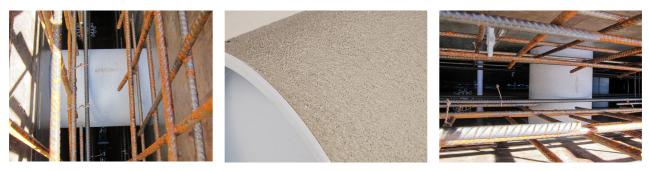

# ZVR100/300 fc

Article no.: 1200100300

Picture may differ from selected product

For installation in waterproof concrete tank. Coating merges seamlessly with the concrete.

#### **Advantages:**

- Lightweight
- Simple installation in the formwork
- Can be cut to length on site
- Can be used in all types of waterproof concrete wall including element construction

### **Application range:**

• Waterproof concrete stress class 1, waterproof concrete stress class 2