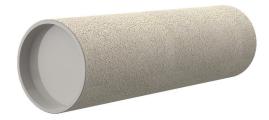

# **Cement-coated wall sleeve**

with special coating

ZVR100/240 fc

Article no.: 1200100240

For installation in waterproof concrete tank. Coating merges seamlessly with the concrete.

Picture may differ from selected product