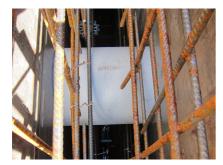

#### **Advantages:**

- Lightweight
- Simple installation in the formwork
- Can be cut to length on site
- Can be used in all types of waterproof concrete wall including element construction

#### **Application range:**

• Waterproof concrete stress class 1, waterproof concrete stress class 2