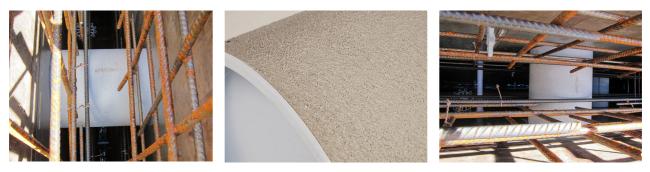

# ZVR100/160 fc

Article no.: 1200100160

Picture may differ from selected product

For installation in waterproof concrete tank. Coating merges seamlessly with the concrete.

#### **Advantages:**

- Lightweight
- Simple installation in the formwork
- Can be cut to length on site
- Can be used in all types of waterproof concrete wall including element construction

### **Application range:**

• Waterproof concrete stress class 1, waterproof concrete stress class 2