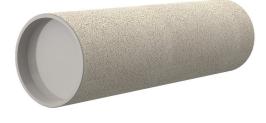

# **Cement-coated wall sleeve**

with special coating

# ZVR100/160 fc

Article no.: 1200100160

Picture may differ from selected product

For installation in waterproof concrete tank. Coating merges seamlessly with the concrete.