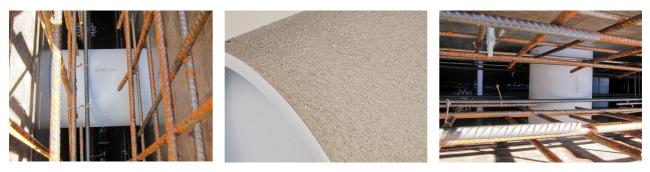

## ZVR100/150 fc

Article no.: 1200100150

Picture may differ from selected product

For installation in waterproof concrete tank. Coating merges seamlessly with the concrete.

#### **Advantages:**

- Lightweight
- Simple installation in the formwork
- Can be cut to length on site
- Can be used in all types of waterproof concrete wall including element construction

#### **Application range:**

• Waterproof concrete stress class 1, waterproof concrete stress class 2