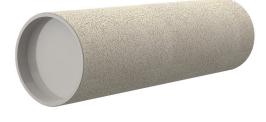

# **Cement-coated wall sleeve**

with special coating

## ZVR100/150 fc

Article no.: 1200100150

Picture may differ from selected product

For installation in waterproof concrete tank. Coating merges seamlessly with the concrete.

#### Material:

- Pipe: PVC-U
- Closing cover: PE