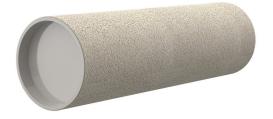

# **Cement-coated wall sleeve**

### with special coating

## **ZVR**

For installation in waterproof concrete tank. Coating merges seamlessly with the concrete.

Picture may differ from selected product