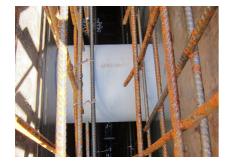

ement-coated wall sleeve**

### with special coating

## **ZVR**



For installation in waterproof concrete tank. Coating merges seamlessly with the concrete.



Picture may differ from selected product

#### **FACTS**

#### **Advantages:**

- Lightweight
- Simple installation in the formwork
- Can be cut to length on site
- Can be used in all types of waterproof concrete wall including element construction

#### **Scope of delivery:**

• 2 pieces closing covers

#### **Properties:**

- FHRK-certified
- Break-resistant, inherently stable
- Sealed ready for installation

#### **Application range:**

• Waterproof concrete stress class 1, waterproof concrete stress class 2



#### **Material:**

- Pipe: PVC-U
- Closing cover: PE

### **Tightness:**

• gastight and watertight

# **PICTURES**







Tel. +49 7322 1333-0

Fax +49 7322 1333-999