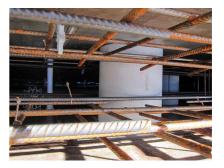

t-coated wall sleeve**

### with special coating

## **ZVR**



For installation in waterproof concrete tank. Coating merges seamlessly with the concrete.



Picture may differ from selected product

#### **FACTS**

#### **Advantages:**

- Lightweight
- Simple installation in the formwork
- Can be cut to length on site
- Can be used in all types of waterproof concrete wall including element construction

#### **Scope of delivery:**

• 2 pieces closing covers

#### **Properties:**

- FHRK-certified
- Break-resistant, inherently stable
- Sealed ready for installation

#### **Application range:**

• Waterproof concrete stress class 1, waterproof concrete stress class 2



#### **Material:**

- Pipe: PVC-U
- Closing cover: PE

### **Tightness:**

• gastight and watertight

# **PICTURES**







Tel. +49 7322 1333-0

Fax +49 7322 1333-999