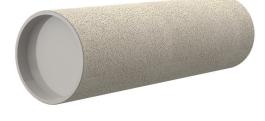

# **Cement-coated wall sleeve**

with special coating

## ZVR80/550 fc

Article no.: 1200080551

Picture may differ from selected product

For installation in waterproof concrete tank. Coating merges seamlessly with the concrete.

#### Material:

- Pipe: PVC-U
- Closing cover: PE