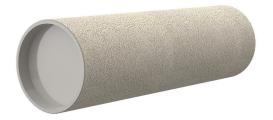

# **Cement-coated wall sleeve**

with special coating

ZVR80/365 fc

Article no.: 1200080365

For installation in waterproof concrete tank. Coating merges seamlessly with the concrete.

Picture may differ from selected product