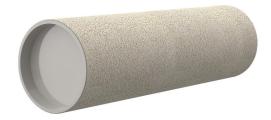

## **Cement-coated wall sleeve**

with special coating

# ZVR80/300 fc

Article no.: 1200080300

For installation in waterproof concrete tank. Coating merges seamlessly with the concrete.

Picture may differ from selected product