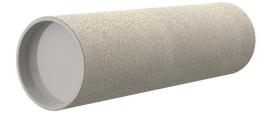

# **Cement-coated wall sleeve**

with special coating

ZVR80/240 fc

Article no.: 1200080240

For installation in waterproof concrete tank. Coating merges seamlessly with the concrete.

Picture may differ from selected product

### **Advantages:**

- Lightweight
- Simple installation in the formwork
- Can be cut to length on site
- Can be used in all types of waterproof concrete wall including element construction

#### **Scope of delivery:**

• 2 pieces closing covers

### **Properties:**

- FHRK-certified
- Break-resistant, inherently stable
- Sealed ready for installation

### **Application range:**

• Waterproof concrete stress class 1, waterproof concrete stress class 2

#### **Material:**

- Pipe: PVC-U
- Closing cover: PE

## **Tightness:**

• gastight and watertight

## **FEATURES**

Wall sleeve ID (mm): 80
Wall sleeve OD

(mm): 240