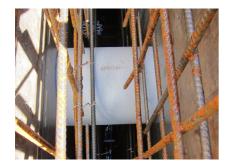

# **Cement-coated wall sleeve**

with special coating

ZVR80/240 fc

Article no.: 1200080240

For installation in waterproof concrete tank. Coating merges seamlessly with the concrete.

Picture may differ from selected product

### **Advantages:**

- Lightweight
- Simple installation in the formwork
- Can be cut to length on site
- Can be used in all types of waterproof concrete wall including element construction