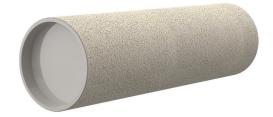

## **Cement-coated wall sleeve**

with special coating

# ZVR80/200 fc

Article no.: 1200080200

For installation in waterproof concrete tank. Coating merges seamlessly with the concrete.

Picture may differ from selected product

#### **Material:**

- Pipe: PVC-U
- Closing cover: PE