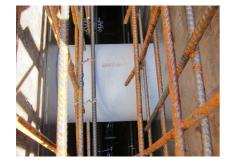

#### **Advantages:**

- Lightweight
- Simple installation in the formwork
- Can be cut to length on site
- Can be used in all types of waterproof concrete wall including element construction

#### **Application range:**

• Waterproof concrete stress class 1, waterproof concrete stress class 2