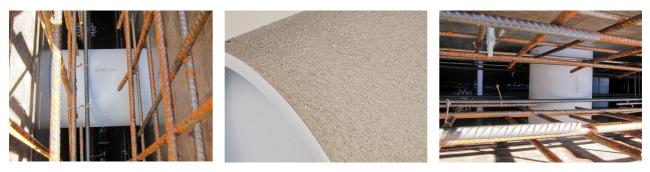

. Coating merges seamlessly with the concrete.



## FACTS

#### **Advantages:**

- Lightweight
- Simple installation in the formwork
- Can be cut to length on site
- Can be used in all types of waterproof concrete wall including element construction

#### Scope of delivery:

• 2 pieces closing covers

#### **Properties:**

- FHRK-certified
- Break-resistant, inherently stable
- Sealed ready for installation

#### **Application range:**

• Waterproof concrete stress class 1, waterproof concrete stress class 2



#### Material:

- Pipe: PVC-U
- Closing cover: PE

#### **Tightness:**

• gastight and watertight

## FEATURES

| Wall sleeve ID (mm): | 50  |
|----------------------|-----|
| Wall sleeve OD       | 54  |
| (mm):                | 51  |
| wall thickness (mm): | 900 |

### PICTURES