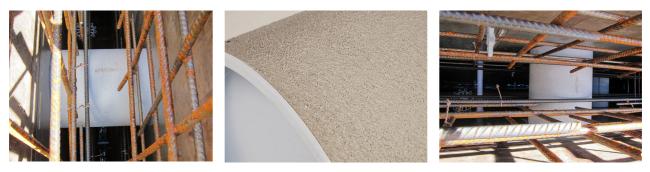

. Coating merges seamlessly with the concrete.



## FACTS

#### **Advantages:**

- Lightweight
- Simple installation in the formwork
- Can be cut to length on site
- Can be used in all types of waterproof concrete wall including element construction

#### Scope of delivery:

• 2 pieces closing covers

#### **Properties:**

- FHRK-certified
- Break-resistant, inherently stable
- Sealed ready for installation

#### **Application range:**

• Waterproof concrete stress class 1, waterproof concrete stress class 2



#### Material:

- Pipe: PVC-U
- Closing cover: PE

#### **Tightness:**

• gastight and watertight

## FEATURES

| Wall sleeve ID (mm): | 50  |
|----------------------|-----|
| Wall sleeve OD       | 54  |
| (mm):                | 51  |
| wall thickness (mm): | 700 |

### PICTURES