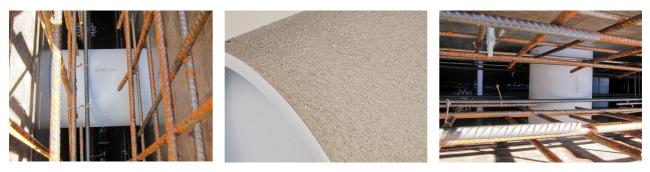

. Coating merges seamlessly with the concrete.



## FACTS

#### **Advantages:**

- Lightweight
- Simple installation in the formwork
- Can be cut to length on site
- Can be used in all types of waterproof concrete wall including element construction

#### Scope of delivery:

• 2 pieces closing covers

#### **Properties:**

- FHRK-certified
- Break-resistant, inherently stable
- Sealed ready for installation

#### **Application range:**

• Waterproof concrete stress class 1, waterproof concrete stress class 2



#### Material:

- Pipe: PVC-U
- Closing cover: PE

#### **Tightness:**

• gastight and watertight

## FEATURES

| Wall sleeve ID (mm): | 50  |
|----------------------|-----|
| Wall sleeve OD       | 54  |
| (mm):                | 54  |
| wall thickness (mm): | 650 |

### PICTURES