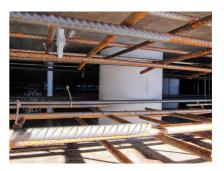

### **Advantages:**

- Lightweight
- Simple installation in the formwork
- Can be cut to length on site
- Can be used in all types of waterproof concrete wall including element construction

### **Application range:**

• Waterproof concrete stress class 1, waterproof concrete stress class 2