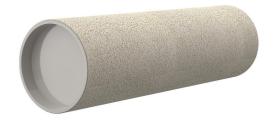

# **Cement-coated wall sleeve**

with special coating

# ZVR50/550 fc

Article no.: 1200050550

For installation in waterproof concrete tank. Coating merges seamlessly with the concrete.

Picture may differ from selected product

### **Advantages:**

- Lightweight
- Simple installation in the formwork
- Can be cut to length on site
- Can be used in all types of waterproof concrete wall including element construction

#### **Scope of delivery:**

• 2 pieces closing covers

### **Properties:**

- FHRK-certified
- Break-resistant, inherently stable
- Sealed ready for installation

#### **Material:**

- Pipe: PVC-U
- Closing cover: PE