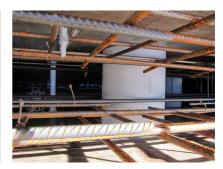

### **Advantages:**

- Lightweight
- Simple installation in the formwork
- Can be cut to length on site
- Can be used in all types of waterproof concrete wall including element construction