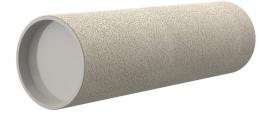

# **Cement-coated wall sleeve**

with special coating

ZVR50/450 fc

Article no.: 1200050450

For installation in waterproof concrete tank. Coating merges seamlessly with the concrete.

Picture may differ from selected product