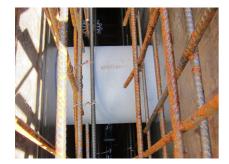

### **Advantages:**

- Lightweight
- Simple installation in the formwork
- Can be cut to length on site
- Can be used in all types of waterproof concrete wall including element construction

# **PICTURES**