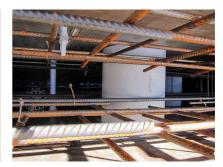

### **Advantages:**

- Lightweight
- Simple installation in the formwork
- Can be cut to length on site
- Can be used in all types of waterproof concrete wall including element construction

# **PICTURES**