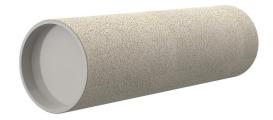

# **Cement-coated wall sleeve**

with special coating

ZVR50/400 fc

Article no.: 1200050400

For installation in waterproof concrete tank. Coating merges seamlessly with the concrete.

Picture may differ from selected product

# **PICTURES**