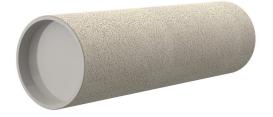

# **Cement-coated wall sleeve**

with special coating

# ZVR50/300 fc

Article no.: 1200050300

For installation in waterproof concrete tank. Coating merges seamlessly with the concrete.

Picture may differ from selected product

#### **Material:**

- Pipe: PVC-U
- Closing cover: PE