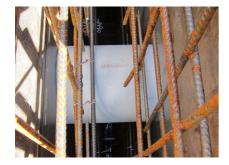

### **Advantages:**

- Lightweight
- Simple installation in the formwork
- Can be cut to length on site
- Can be used in all types of waterproof concrete wall including element construction

### **Application range:**

• Waterproof concrete stress class 1, waterproof concrete stress class 2