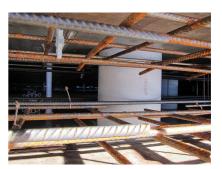

#### **Advantages:**

- Lightweight
- Simple installation in the formwork
- Can be cut to length on site
- Can be used in all types of waterproof concrete wall including element construction

#### **Application range:**

• Waterproof concrete stress class 1, waterproof concrete stress class 2