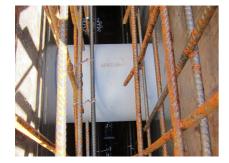

#### **Advantages:**

- Lightweight
- Simple installation in the formwork
- Can be cut to length on site
- Can be used in all types of waterproof concrete wall including element construction

#### **Application range:**

• Waterproof concrete stress class 1, waterproof concrete stress class 2