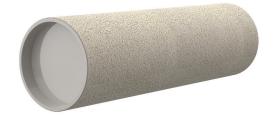

## **Cement-coated wall sleeve**

with special coating

# ZVR50/100 fc

Article no.: 1200050100

For installation in waterproof concrete tank. Coating merges seamlessly with the concrete.

Picture may differ from selected product