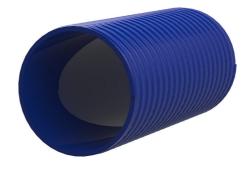

# Plastic spiral conduit hose for cable entry system

# Hateflex14150/20000B

Article no.: 3030366924, GTIN: 4052487233170

 A pressure-tight cable entry system (for up to 2.5 bar external pressure) can be created using the associated connection components.

**components.**Flexible and very rugged plastic spiral hose. A pressure-tight cable entry system can be created with the associated connection

#### **Dimensions:**

- ID: 151 mm ± 1 mm
- OD: 166 mm ± 1 mm