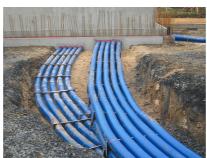

#### **Advantages:**

- $\bullet\;$  Empty conduit without sleeve available in lengths of up to 25 m
- Empty conduit system that can be built over
- Smooth inner surface for gentle cable pulling