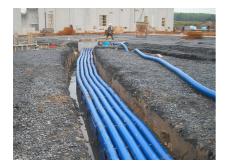

#### **Advantages:**

- $\bullet\;$  Empty conduit without sleeve available in lengths of up to 25 m
- Empty conduit system that can be built over
- Smooth inner surface for gentle cable pulling