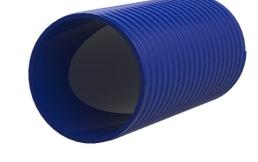

Flexible and very rugged plastic spiral hose. A pressure-tight cable entry system can be created with the associated connection components.

#### **Dimensions:**

- ID: 151 mm ± 1 mm
- OD: 166 mm ± 1 mm