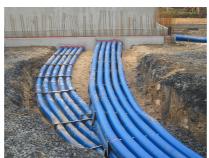

#### **Advantages:**

- Empty conduit without sleeve available in lengths of up to 25 m
- Empty conduit system that can be built over
- Smooth inner surface for gentle cable pulling