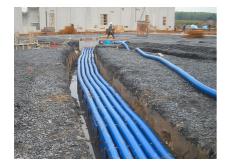

#### **Advantages:**

- Empty conduit without sleeve available in lengths of up to 25 m
- Empty conduit system that can be built over
- Smooth inner surface for gentle cable pulling