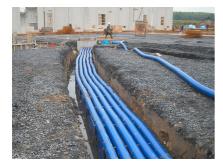

#### **Advantages:**

- $\bullet\;$  Empty conduit without sleeve available in lengths of up to 25 m
- Empty conduit system that can be built over
- Smooth inner surface for gentle cable pulling

## Scope of delivery:

• Coils in lengths of 25 m (special lengths are available in 0.5 m sections)