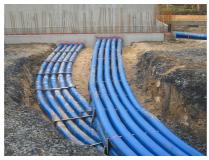

#### **Advantages:**

- $\bullet\;$  Empty conduit without sleeve available in lengths of up to 25 m
- Empty conduit system that can be built over
- Smooth inner surface for gentle cable pulling

## Scope of delivery:

• Coils in lengths of 25 m (special lengths are available in 0.5 m sections)