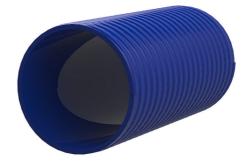

# Plastic spiral conduit hose for cable entry system

# Hateflex14150/5000B

Article no.: 3030366904, GTIN: 4052487233095

- Flexible plastic spiral hose (peak compressive strength 745 N).
  - A pressure-tight cable entry system (for up to 2.5 bar external pressure) can be created using the associated connection components.

Flexible and very rugged plastic spiral hose. A pressure-tight cable entry system can be created with the associated connection components.

Picture may differ from selected product

#### **Dimensions:**

- ID: 151 mm ± 1 mm
- OD: 166 mm ± 1 mm