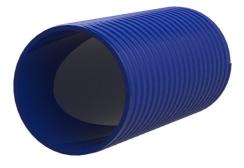

## Hateflex14150/8000B

Article no.: 3030366912, GTIN: 4052487233033

 A pressure-tight cable entry system (for up to 2.5 bar external pressure) can be created using the associated connection components.

Flexible and very rugged plastic spiral hose. A pressure-tight cable entry system can be created with the associated connection components.

#### **Dimensions:**

- ID: 151 mm ± 1 mm
- OD: 166 mm ± 1 mm