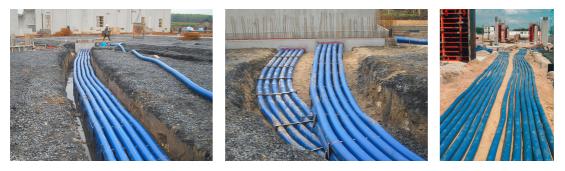

#### **Advantages:**

- Empty conduit without sleeve available in lengths of up to 25 m
- Empty conduit system that can be built over
- Smooth inner surface for gentle cable pulling