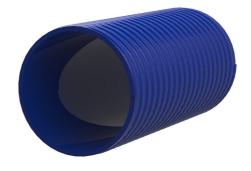

# Hateflex14150/12000B

Article no.: 3030366918, GTIN: 4052487233217

 A pressure-tight cable entry system (for up to 2.5 bar external pressure) can be created using the associated connection components.

Flexible and very rugged plastic spiral hose. A pressure-tight cable entry system can be created with the associated connection components.

#### **Dimensions:**

- ID: 151 mm ± 1 mm
- OD: 166 mm ± 1 mm

#### **Properties:**

- Peak compressive strength: 745 N
- Minimum bending radius: 900 mm
- Weight: 4500 g/m
- Installation temperature from +5° to +50°C
- Smooth inner surface for gentle cable pulling
- Weather-proof, UV-resistant and rot-resistant
- Resistant to brine and seawater