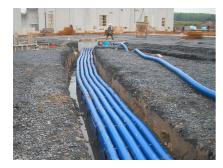

#### **Advantages:**

- $\bullet\;$  Empty conduit without sleeve available in lengths of up to 25 m
- Empty conduit system that can be built over
- Smooth inner surface for gentle cable pulling

## Scope of delivery:

• Coils in lengths of 25 m (special lengths are available in 0.5 m sections)