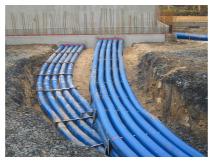

#### **Advantages:**

- $\bullet\;$  Empty conduit without sleeve available in lengths of up to 25 m
- Empty conduit system that can be built over
- Smooth inner surface for gentle cable pulling

## Scope of delivery:

• Coils in lengths of 25 m (special lengths are available in 0.5 m sections)