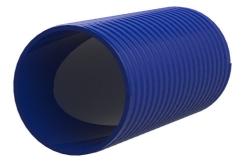

# Hateflex14150/10000B

Article no.: 3030366915, GTIN: 4052487233231

 A pressure-tight cable entry system (for up to 2.5 bar external pressure) can be created using the associated connection components.

Flexible and very rugged plastic spiral hose. A pressure-tight cable entry system can be created with the associated connection components.

#### **Dimensions:**

- ID: 151 mm ± 1 mm
- OD: 166 mm ± 1 mm

### **Properties:**

- Peak compressive strength: 745 N
- Minimum bending radius: 900 mm
- Weight: 4500 g/m
- Installation temperature from +5° to + 50°C
- Smooth inner surface for gentle cable pulling
- Weather-proof, UV-resistant and rot-resistant
- Resistant to brine and seawater