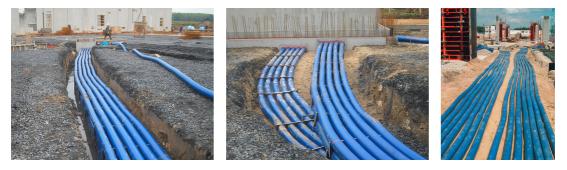

# Plastic spiral conduit hose for cable entry system

# Hateflex14150/10000B

Article no.: 3030366915, GTIN: 4052487233231

 A pressure-tight cable entry system (for up to 2.5 bar external pressure) can be created using the associated connection components.

Flexible and very rugged plastic spiral hose. A pressure-tight cable entry system can be created with the associated connection components.

#### **Advantages:**

- Empty conduit without sleeve available in lengths of up to 25 m
- Empty conduit system that can be built over
- Smooth inner surface for gentle cable pulling