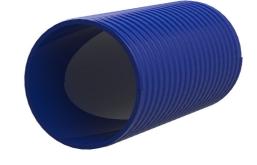

Flexible and very rugged plastic spiral hose. A pressure-tight cable entry system can be created with the associated connection components.

#### **Dimensions:**

- ID: 151 mm ± 1 mm
- OD: 166 mm ± 1 mm