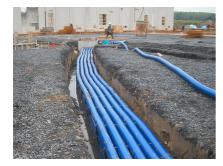

#### **Advantages:**

- $\bullet\;$  Empty conduit without sleeve available in lengths of up to 25 m
- Empty conduit system that can be built over
- Smooth inner surface for gentle cable pulling