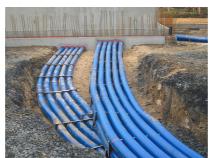

#### **Advantages:**

- $\bullet\;$  Empty conduit without sleeve available in lengths of up to 25 m
- Empty conduit system that can be built over
- Smooth inner surface for gentle cable pulling