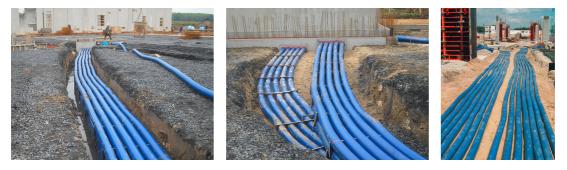

#### **Advantages:**

- Empty conduit without sleeve available in lengths of up to 25 m
- Empty conduit system that can be built over
- Smooth inner surface for gentle cable pulling