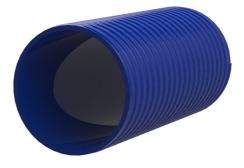

# Hateflex14150/25000B

Article no.: 3030366893, GTIN: 4052487232869

 A pressure-tight cable entry system (for up to 2.5 bar external pressure) can be created using the associated connection components.

Flexible and very rugged plastic spiral hose. A pressure-tight cable entry system can be created with the associated connection components.

#### **Dimensions:**

- ID: 151 mm ± 1 mm
- OD: 166 mm ± 1 mm