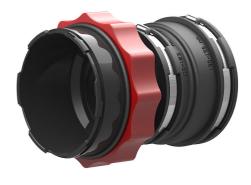

## HSI150 MA145 GR

Article no.: 2126010140, GTIN: 4052487058377

 Bayonet system with return lock and locking screw connection (for protection against automatic opening)

For use in wall insert and plastic flange HSI150. For connecting smooth cable ducts. The seal is created with the sleeve method, with a rubber sleeve being clamped onto both the system cover and the duct with clamping straps.

#### **Material:**

• System cover: polycarbonate

• Clamping nut: PC/PBT blend

• Sleeve: EPDM

• Clamping straps: W4