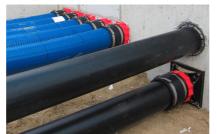

## HSI150 MA145 GR

Article no.: 2126010140, GTIN: 4052487058377

 Bayonet system with return lock and locking screw connection (for protection against automatic opening)

For use in wall insert and plastic flange HSI150. For connecting smooth cable ducts. The seal is created with the sleeve method, with a rubber sleeve being clamped onto both the system cover and the duct with clamping straps.