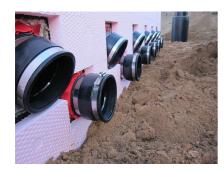

## HSI150 MA145 GR

Article no.: 2126010140, GTIN: 4052487058377

 Bayonet system with return lock and locking screw connection (for protection against automatic opening)

For use in wall insert and plastic flange HSI150. For connecting smooth cable ducts. The seal is created with the sleeve method, with a rubber sleeve being clamped onto both the system cover and the duct with clamping straps.