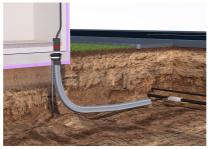

# **Basic insert**

for buildings without a basement

# ESG100 FUBO EBTMA

Article no.: 1990501000, GTIN: 4052487054300

Basic insert and installation fixture for setting in concrete in the floor slabs of buildings without a basement. For the compact entry of gas or water services, DN 50. The combined building entry HEK and the flexible spiral hose are not included in the scope of delivery.