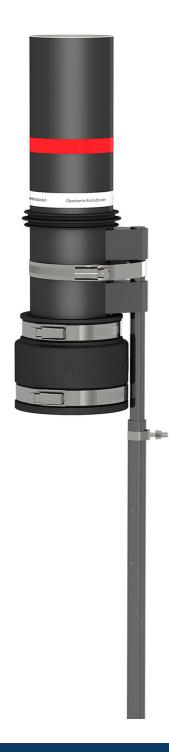

# ESG100 FUBO EBTMA

Article no.: 1990501000, GTIN: 4052487054300

Basic insert and installation fixture for setting in concrete in the floor slabs of buildings without a basement. For the compact entry of gas or water services, DN 50. The combined building entry HEK and the flexible spiral hose are not included in the scope of delivery.

### **Scope of delivery:**

- 1 piece of basic insert for floor slab
- 1 piece of height-adjustable installation fixture with earth spike
- 1 piece of sleeve for connecting the KES system
- 1 piece of protective cover

#### **Dimensions:**

• Basic insert ID: 100 mm

#### **Material:**

- Basic insert: PVC-U
- Sleeve: EPDM
- Water barrier flange: EPDM
- Installation fixture: St37