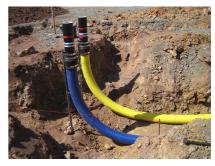

# ESG100 FUBO EBTMA

Article no.: 1990501000, GTIN: 4052487054300

Basic insert and installation fixture for setting in concrete in the floor slabs of buildings without a basement. For the compact entry of gas or water services, DN 50. The combined building entry HEK and the flexible spiral hose are not included in the scope of delivery.