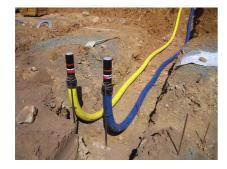

# ESG100 FUBO EBTMA

Article no.: 1990501000, GTIN: 4052487054300

Basic insert and installation fixture for setting in concrete in the floor slabs of buildings without a basement. For the compact entry of gas or water services, DN 50. The combined building entry HEK and the flexible spiral hose are not included in the scope of delivery.