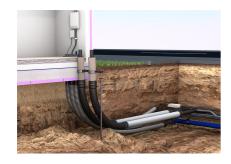

## MSH Basic FUBO-FIX RB160 r1000

Article no.: 1900500160, GTIN: 4052487157438

For the feeding in and sealing of district heating supply lines through the floor slab. Positioning with separately available clip system on the district heating installation fixture and combination with spiral hose system and sealing elements.

### **Application range:**

- Water exposure class DIN 18533: W1-E
- Waterproof concrete stress class 1 and 2