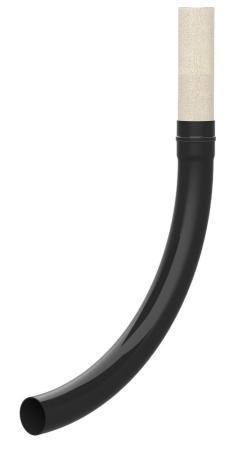

# Wall entry pipe bend 160

for district heating lines

## MSH Basic FUBO-FIX RB160 r1000

Article no.: 1900500160, GTIN: 4052487157438

For the feeding in and sealing of district heating supply lines through the floor slab. Positioning with separately available clip system on the district heating installation fixture and combination with spiral hose system and sealing elements.

### **Scope of delivery:**

- 1 piece of pipe bend Øi 160 mm
- 1 piece of wall sleeve Øi 150 mm, partially coated L=650 mm

#### **Dimensions:**

• Pipe bend radius: max. 1,000 mm

#### **Material:**

PVC